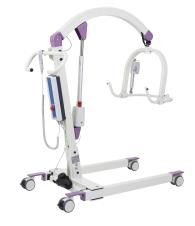

## OLYMPIC PRO 185 LIFTER

Product Code: HLA002

**Description:** • The Olympic Pro 185 is the ideal tool for safe and effortless

lifting, repositioning and transferring of residents who are limited

in their mobility.

**Safe Working Load:** 185kg (29 stone)

Chassis Width: Chassis 700mm/1180mm (Closed/Spread)

**Length/Height: Total** 1290mm/125mm

Width: 700mm

**Lifting Range:** 1400mm

Maximum Height: 2170mm

**Key Features:** Aesthetic design

Lightweight aluminium and steel frame

Soft stop/start Lifts from the floor

Electrically adjustable height, cradle and spreadable carrier frame

Anti-rotation mechanism

Cradle with Electrical Positioning System (EPS)

Lockable double castors

Emergency stop and emergency lowering

Hand control with display of battery charge status

LCD display for service notification, actuator cycles and overloads

Optional Extras: In-built electronic scales