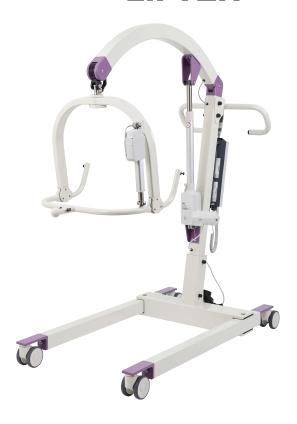

## OLYMPIC PRO 185 LIFTER

Product Code: HLA002

**Description:** • The Olympic Pro 185 is the ideal tool for safe and effortless

lifting, repositioning and transferring of residents who are limited

in their mobility.

**Safe Working Load:** 185kg (29 stone)

Chassis Width: Chassis 700mm/1180mm (Closed/Spread)

**Length/Height: Total** 1290mm/125mm

Width: 700mm

**Lifting Range:** 1400mm

Maximum Height: 2170mm

**Key Features:** Aesthetic design

Lightweight aluminium and steel frame

Soft stop/start Lifts from the floor

Electrically adjustable height, cradle and spreadable carrier frame

Anti-rotation mechanism

Cradle with Electrical Positioning System (EPS)

Lockable double castors

Emergency stop and emergency lowering

Hand control with display of battery charge status

LCD display for service notification, actuator cycles and overloads

Optional Extras: In-built electronic scales