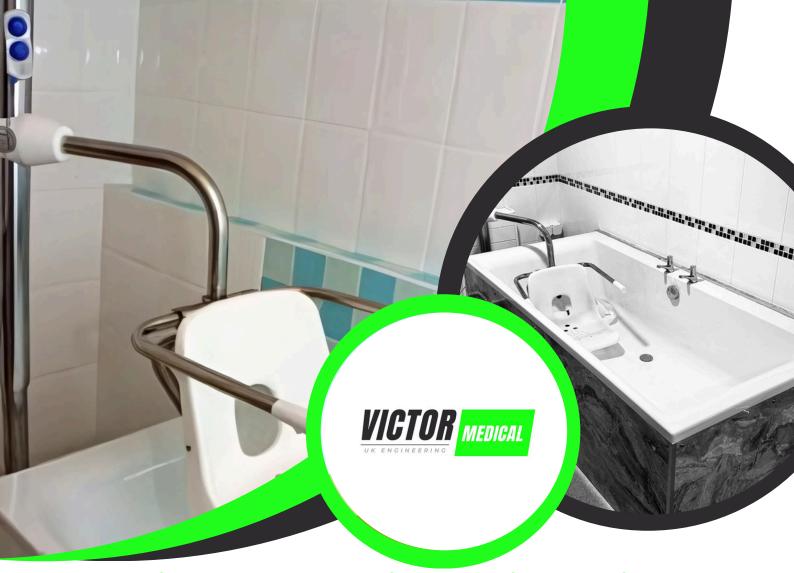

## **Victor Hydraulic Bathing Hoist**

The Bath Lift is powered by a pneumatic handset. This enables easy use for independent users and provides less strain for care assistants. Easily installed into confined spaces, the unit will fit most existing baths and can be easily installed with the minimum of disruption. The hoist has the ability to rotate through 360 degrees and the chair is able to rotate independently through at least 180 degrees. All manufactured and installed with UK Parts. It is able to be operated solely by one person if required, enabling independence, privacy and dignity at private residences or in busy care

## PRICE: £4750 + VAT inc installation 3 Year Warranty!

- SWL of 140KG
- Can be fitted at the side or at the end of your bath
- Can reach the bath, sink and toilet respectively
- Ergonomic handset for ease of use
- Can be installed into small bathrooms where manual lifts are unable to operate
- If a water therapy treatment bath is required, it is more cost effective to fit a spa bath with a Victor Bath hoist than other Proprietary Treatment Baths
- Easy to use with controls limited to raise and lower functions